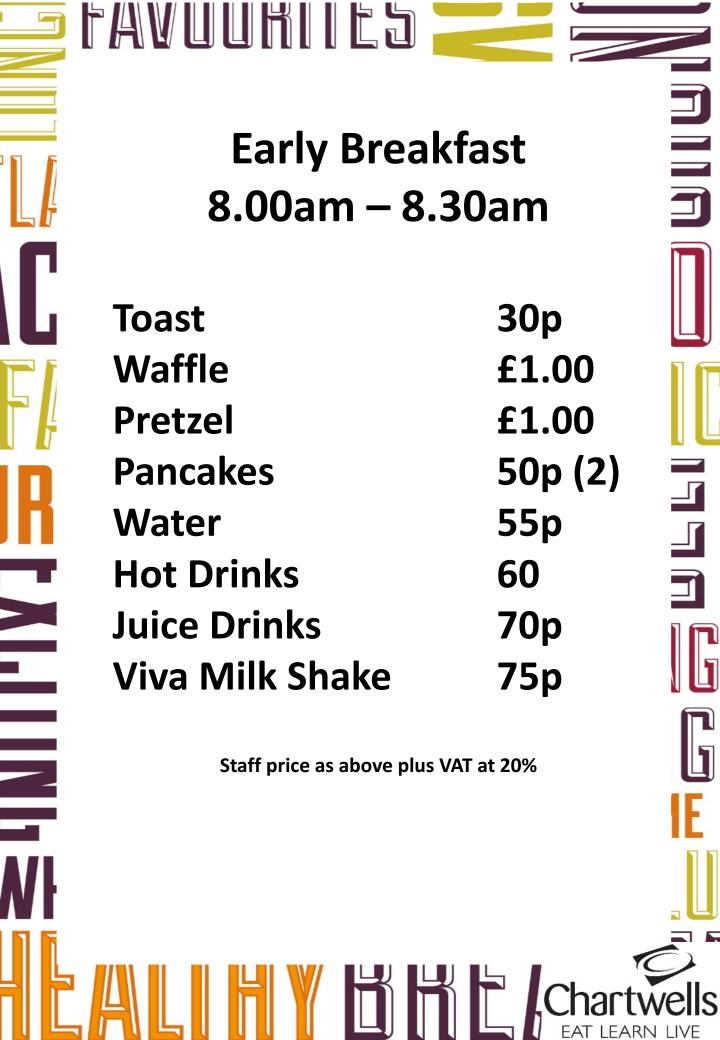

|                                        | FAVUUKI                                                                   |                     |                        |               |      |
|----------------------------------------|---------------------------------------------------------------------------|---------------------|------------------------|---------------|------|
|                                        |                                                                           |                     |                        |               |      |
|                                        |                                                                           | ΤΔ                  | RIFF                   |               |      |
|                                        | <u>Lunch</u>                                                              | 1/~                 | Drinks                 |               |      |
|                                        | <u>Editori</u>                                                            |                     | <u>Dinks</u>           |               |      |
|                                        | Free School Meal Deal                                                     | £2.15               | Aqua Juice             | £0.45         |      |
|                                        | Main Meal Deal                                                            | £2.15               | Water 500ml            | £0.68         |      |
|                                        | Pizza Meal Deal                                                           | £2.15               | Water 330ml            | £0.45         |      |
|                                        | Pasta King Meal Deal                                                      | £2.15               | Yazoo                  | £0.90         |      |
|                                        | Salad Meal Deal                                                           | £2.15               | Radnor Carton          | £0.45         |      |
|                                        | Sandwich Meal Deal                                                        | £2.15               |                        |               |      |
|                                        | Baguette Meal Deal                                                        | £2.15               |                        |               |      |
|                                        | Premium Baguette Meal Deal                                                | £2.25               | Fresh Fruit & Desserts |               |      |
|                                        | Wrap Meal Deal                                                            | £2.15               |                        |               |      |
|                                        | Panini Meal Deal                                                          | £2.15               | Fresh fruit per piece  | £0.32         |      |
|                                        | Jacket Meal Deal                                                          | £2.15               | Fruit Pots             | £0.65         |      |
|                                        | Plain Jacket                                                              | £1.15               | Brownie                | £0.83         |      |
|                                        | Jacket Potato 1 Filling                                                   | £1.50               | Cookies                | £0.50         |      |
|                                        | Jacket Potato 2 Fillings                                                  | £1.70               | Muffins                | £0.70         |      |
| IR                                     | Plain Pasta                                                               | £1.20               | Tray bakes             | £0.70         |      |
|                                        | Pasta & Sauce                                                             | £1.80               | Oreo                   | £0.50         |      |
|                                        | Pasta with Cheese                                                         | £1.40               | Mini Cheddars          | £0.95         |      |
|                                        | Hot Filled Wrap                                                           | £1.73               | Digestive Twin Pack    | £0.63         |      |
|                                        | Premium Baguette                                                          | £1.88               |                        |               |      |
|                                        | Baguette Various Fillings                                                 | £1.60               | Morning Break / Brea   | <u>ıkfast</u> |      |
|                                        | Sandwich Various Fillings                                                 | £1.30               |                        |               |      |
|                                        | Chicken Strips (3 pieces)                                                 | £1.00               | Toast                  | £0.30         |      |
|                                        | Cheese /Beans Portion                                                     | £0.50               | Cheese on toast        | £0.55         |      |
|                                        | Pizza Slice                                                               | £1.05               | Toasted Teacake        | £0.40         |      |
|                                        | Panini Cheese                                                             | £1.55               | Bacon Roll             | £1.05         |      |
|                                        | Panini Meat                                                               | £1.85               | Bacon & Cheese bagel   | £1.20         |      |
|                                        | Sauce Sachet                                                              | £0.20               | Sausage Sandwich       | £1.20         |      |
|                                        | Free School Meal Allowance                                                |                     | Sausage Roll           | £0.90         |      |
|                                        |                                                                           |                     | Sweet Waffle           | £1.00         |      |
|                                        | The daily allowance is £ 2.15                                             |                     | Croissant              | £0.80         |      |
|                                        | This allowance provides you with a main                                   | meal                | Pain au Chocolat       | £0.90         | 11-  |
| and dessert or tray bake or Juice Shot |                                                                           | hot                 | Hash Brown             | £0.15         |      |
| N                                      | Other Meal combinations are available                                     |                     | Hash Brown Sandwich    | £1.00         | 11   |
|                                        | <b>.</b>                                                                  |                     | Sweet Pancake          | £0.55         |      |
|                                        | Extra money can be added to your accoupurchase extras or items at morning | Granola Yoghurt Pot | £1.00                  | , LJ          |      |
|                                        | STAFF TARIFF AS ABOVE PLUS VAT AT 20%                                     |                     |                        |               |      |
|                                        |                                                                           |                     |                        |               |      |
|                                        | Le la                                 |                     |                        |               |      |
|                                        |                                                                           |                     |                        |               |      |
| יין ויין ויין                          |                                                                           | Ų I                 |                        | EAT LEARN     | LIVE |