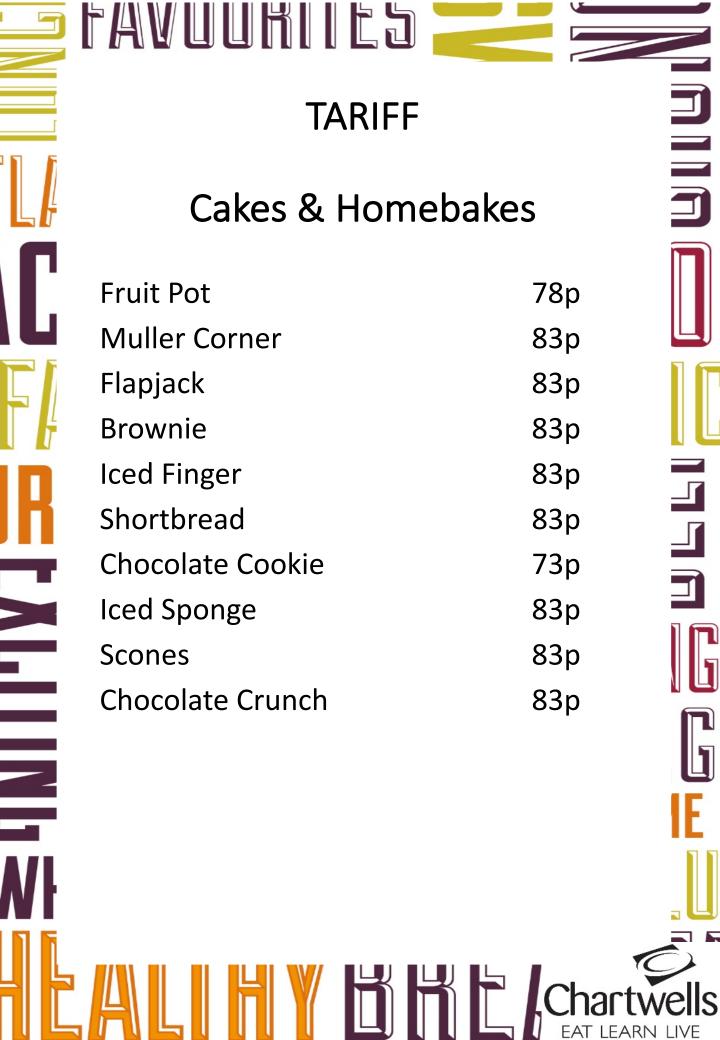

|                                        | FAVUUKI                                                                   |                     |                        |               |      |
|----------------------------------------|---------------------------------------------------------------------------|---------------------|------------------------|---------------|------|
|                                        |                                                                           |                     |                        |               |      |
|                                        |                                                                           | ΤΔ                  | RIFF                   |               |      |
|                                        | <u>Lunch</u>                                                              | 1/~                 | Drinks                 |               |      |
|                                        | <u>Editori</u>                                                            |                     | <u>Dinks</u>           |               |      |
|                                        | Free School Meal Deal                                                     | £2.15               | Aqua Juice             | £0.45         |      |
|                                        | Main Meal Deal                                                            | £2.15               | Water 500ml            | £0.68         |      |
|                                        | Pizza Meal Deal                                                           | £2.15               | Water 330ml            | £0.45         |      |
|                                        | Pasta King Meal Deal                                                      | £2.15               | Yazoo                  | £0.90         |      |
|                                        | Salad Meal Deal                                                           | £2.15               | Radnor Carton          | £0.45         |      |
|                                        | Sandwich Meal Deal                                                        | £2.15               |                        |               |      |
|                                        | Baguette Meal Deal                                                        | £2.15               |                        |               |      |
|                                        | Premium Baguette Meal Deal                                                | £2.25               | Fresh Fruit & Desserts |               |      |
|                                        | Wrap Meal Deal                                                            | £2.15               |                        |               |      |
|                                        | Panini Meal Deal                                                          | £2.15               | Fresh fruit per piece  | £0.32         |      |
|                                        | Jacket Meal Deal                                                          | £2.15               | Fruit Pots             | £0.65         |      |
|                                        | Plain Jacket                                                              | £1.15               | Brownie                | £0.83         |      |
|                                        | Jacket Potato 1 Filling                                                   | £1.50               | Cookies                | £0.50         |      |
|                                        | Jacket Potato 2 Fillings                                                  | £1.70               | Muffins                | £0.70         |      |
| IR                                     | Plain Pasta                                                               | £1.20               | Tray bakes             | £0.70         |      |
|                                        | Pasta & Sauce                                                             | £1.80               | Oreo                   | £0.50         |      |
|                                        | Pasta with Cheese                                                         | £1.40               | Mini Cheddars          | £0.95         |      |
|                                        | Hot Filled Wrap                                                           | £1.73               | Digestive Twin Pack    | £0.63         |      |
|                                        | Premium Baguette                                                          | £1.88               |                        |               |      |
|                                        | Baguette Various Fillings                                                 | £1.60               | Morning Break / Brea   | <u>ıkfast</u> |      |
|                                        | Sandwich Various Fillings                                                 | £1.30               |                        |               |      |
|                                        | Chicken Strips (3 pieces)                                                 | £1.00               | Toast                  | £0.30         |      |
|                                        | Cheese /Beans Portion                                                     | £0.50               | Cheese on toast        | £0.55         |      |
|                                        | Pizza Slice                                                               | £1.05               | Toasted Teacake        | £0.40         |      |
|                                        | Panini Cheese                                                             | £1.55               | Bacon Roll             | £1.05         |      |
|                                        | Panini Meat                                                               | £1.85               | Bacon & Cheese bagel   | £1.20         |      |
|                                        | Sauce Sachet                                                              | £0.20               | Sausage Sandwich       | £1.20         |      |
|                                        | Free School Meal Allowance                                                |                     | Sausage Roll           | £0.90         |      |
|                                        |                                                                           |                     | Sweet Waffle           | £1.00         |      |
|                                        | The daily allowance is £ 2.15                                             |                     | Croissant              | £0.80         |      |
|                                        | This allowance provides you with a main                                   | meal                | Pain au Chocolat       | £0.90         | 11-  |
| and dessert or tray bake or Juice Shot |                                                                           | hot                 | Hash Brown             | £0.15         |      |
| N                                      | Other Meal combinations are available                                     |                     | Hash Brown Sandwich    | £1.00         | 11   |
|                                        | <b>.</b>                                                                  |                     | Sweet Pancake          | £0.55         |      |
|                                        | Extra money can be added to your accoupurchase extras or items at morning | Granola Yoghurt Pot | £1.00                  | , LJ          |      |
|                                        | STAFF TARIFF AS ABOVE PLUS VAT AT 20%                                     |                     |                        |               |      |
|                                        |                                                                           |                     |                        |               |      |
|                                        | Le la                                 |                     |                        |               |      |
|                                        |                                                                           |                     |                        |               |      |
| יין ויין ויין                          |                                                                           | Ų I                 |                        | EAT LEARN     | LIVE |