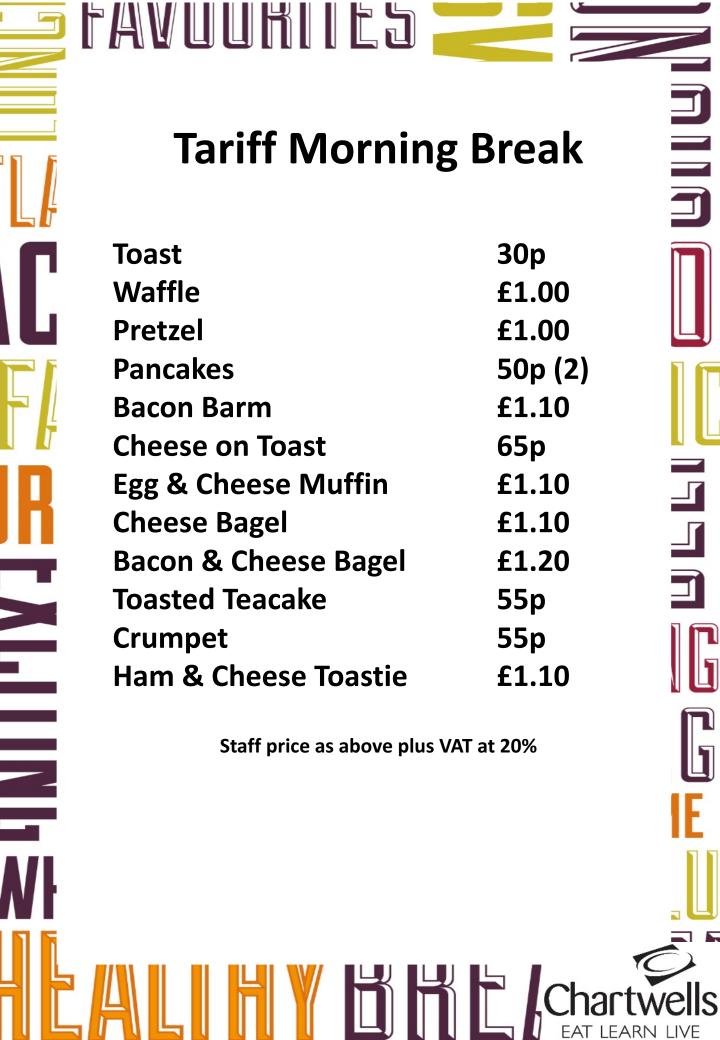

|                                        | FAVUUKI                                                                   |                     |                        |               |      |
|----------------------------------------|---------------------------------------------------------------------------|---------------------|------------------------|---------------|------|
|                                        |                                                                           |                     |                        |               |      |
|                                        |                                                                           | ΤΔ                  | RIFF                   |               |      |
|                                        | <u>Lunch</u>                                                              | 1/~                 | Drinks                 |               |      |
|                                        | <u>Editori</u>                                                            |                     | <u>Dinks</u>           |               |      |
|                                        | Free School Meal Deal                                                     | £2.15               | Aqua Juice             | £0.45         |      |
|                                        | Main Meal Deal                                                            | £2.15               | Water 500ml            | £0.68         |      |
|                                        | Pizza Meal Deal                                                           | £2.15               | Water 330ml            | £0.45         |      |
|                                        | Pasta King Meal Deal                                                      | £2.15               | Yazoo                  | £0.90         |      |
|                                        | Salad Meal Deal                                                           | £2.15               | Radnor Carton          | £0.45         |      |
|                                        | Sandwich Meal Deal                                                        | £2.15               |                        |               |      |
|                                        | Baguette Meal Deal                                                        | £2.15               |                        |               |      |
|                                        | Premium Baguette Meal Deal                                                | £2.25               | Fresh Fruit & Desserts |               |      |
|                                        | Wrap Meal Deal                                                            | £2.15               |                        |               |      |
|                                        | Panini Meal Deal                                                          | £2.15               | Fresh fruit per piece  | £0.32         |      |
|                                        | Jacket Meal Deal                                                          | £2.15               | Fruit Pots             | £0.65         |      |
|                                        | Plain Jacket                                                              | £1.15               | Brownie                | £0.83         |      |
|                                        | Jacket Potato 1 Filling                                                   | £1.50               | Cookies                | £0.50         |      |
|                                        | Jacket Potato 2 Fillings                                                  | £1.70               | Muffins                | £0.70         |      |
| IR                                     | Plain Pasta                                                               | £1.20               | Tray bakes             | £0.70         |      |
|                                        | Pasta & Sauce                                                             | £1.80               | Oreo                   | £0.50         |      |
|                                        | Pasta with Cheese                                                         | £1.40               | Mini Cheddars          | £0.95         |      |
|                                        | Hot Filled Wrap                                                           | £1.73               | Digestive Twin Pack    | £0.63         |      |
|                                        | Premium Baguette                                                          | £1.88               |                        |               |      |
|                                        | Baguette Various Fillings                                                 | £1.60               | Morning Break / Brea   | <u>ıkfast</u> |      |
|                                        | Sandwich Various Fillings                                                 | £1.30               |                        |               |      |
|                                        | Chicken Strips (3 pieces)                                                 | £1.00               | Toast                  | £0.30         |      |
|                                        | Cheese /Beans Portion                                                     | £0.50               | Cheese on toast        | £0.55         |      |
|                                        | Pizza Slice                                                               | £1.05               | Toasted Teacake        | £0.40         |      |
|                                        | Panini Cheese                                                             | £1.55               | Bacon Roll             | £1.05         |      |
|                                        | Panini Meat                                                               | £1.85               | Bacon & Cheese bagel   | £1.20         |      |
|                                        | Sauce Sachet                                                              | £0.20               | Sausage Sandwich       | £1.20         |      |
|                                        | Free School Meal Allowance                                                |                     | Sausage Roll           | £0.90         |      |
|                                        |                                                                           |                     | Sweet Waffle           | £1.00         |      |
|                                        | The daily allowance is £ 2.15                                             |                     | Croissant              | £0.80         |      |
|                                        | This allowance provides you with a main                                   | meal                | Pain au Chocolat       | £0.90         | 11-  |
| and dessert or tray bake or Juice Shot |                                                                           | hot                 | Hash Brown             | £0.15         |      |
| N                                      | Other Meal combinations are available                                     |                     | Hash Brown Sandwich    | £1.00         | 11   |
|                                        | <b>.</b>                                                                  |                     | Sweet Pancake          | £0.55         |      |
|                                        | Extra money can be added to your accoupurchase extras or items at morning | Granola Yoghurt Pot | £1.00                  | , LJ          |      |
|                                        | STAFF TARIFF AS ABOVE PLUS VAT AT 20%                                     |                     |                        |               |      |
|                                        |                                                                           |                     |                        |               |      |
|                                        | Le la                                 |                     |                        |               |      |
|                                        |                                                                           |                     |                        |               |      |
| יין ויין ויין                          |                                                                           | Ų I                 |                        | EAT LEARN     | LIVE |