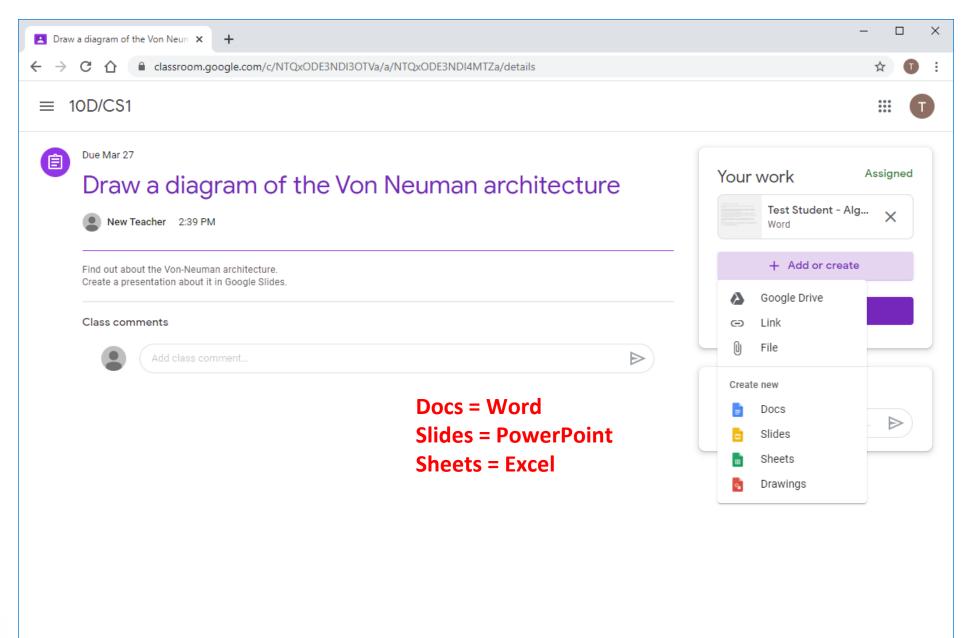

## The Benefits of Google Classroom

Google Classroom

Never lose your work – all stored in Cloud

You only need a web browser to use

No need for Microsoft Word or PowerPoint

You can access it via apps on Android or iPhone.