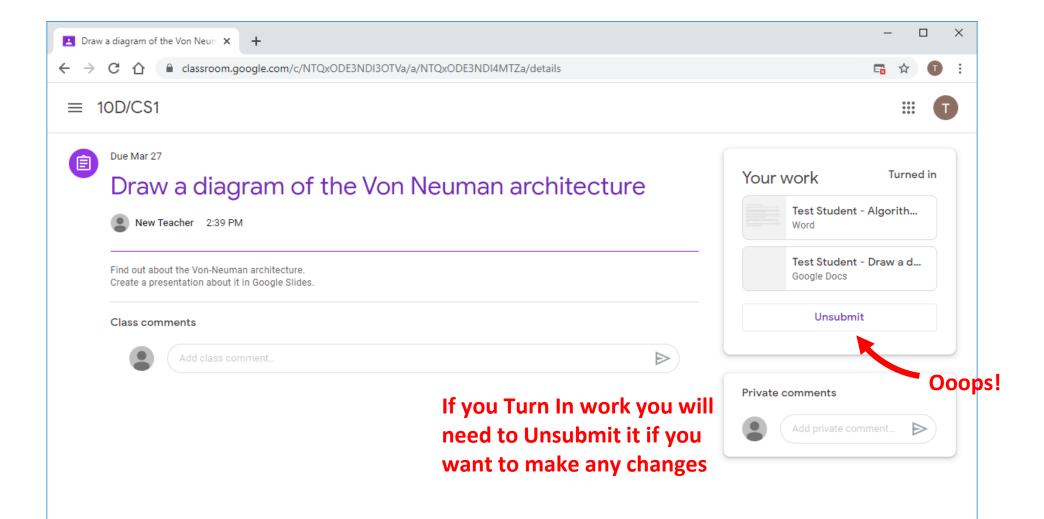

Google Classroom





## The Benefits of Google Classroom

Google Classroom

Never lose your work – all stored in Cloud

You only need a web browser to use

No need for Microsoft Word or PowerPoint

You can access it via apps on Android or iPhone.





## Logging into Google Classroom









## Signing in













You should know your password.

If you cannot remember it and haven't had it reset in school, message your teacher on SMHW and we will reset it for you.



If your password has been reset it is now

carleton21











All topics

Revision

SQL

Seneca





SCHOOL



























## Stuck?

Your first port of call is your class teacher if you are in Google Classroom already – but you can always email <a href="mailto:admin@carletonhigh.patrust.org.uk">admin@carletonhigh.patrust.org.uk</a> and we will get back to you.