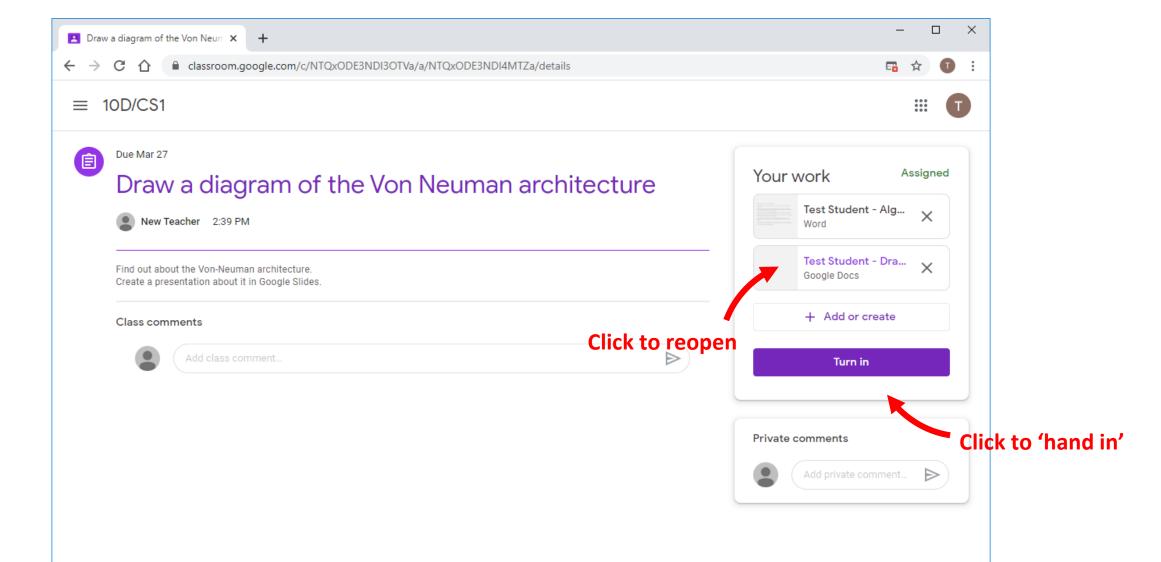

## The Benefits of Google Classroom

Google Classroom

Never lose your work – all stored in Cloud

You only need a web browser to use

No need for Microsoft Word or PowerPoint

You can access it via apps on Android or iPhone.