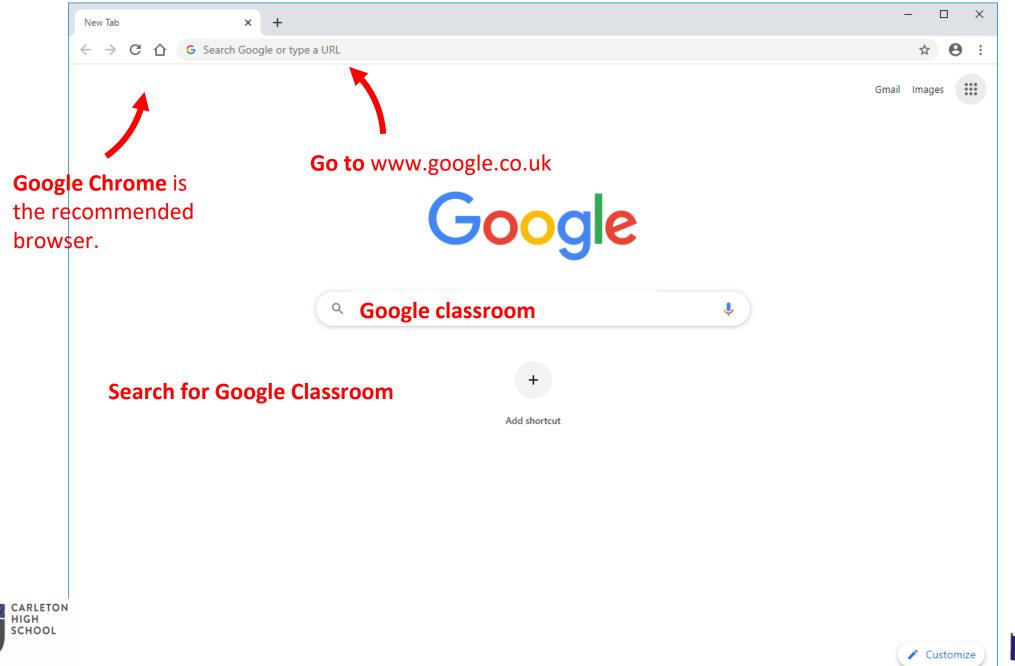

Google Classroom





## The Benefits of Google Classroom

Google Classroom

Never lose your work – all stored in Cloud

You only need a web browser to use

No need for Microsoft Word or PowerPoint

You can access it via apps on Android or iPhone.





## Logging into Google Classroom









## Signing in













You should know your password.

If you cannot remember it and haven't had it reset in school, message your teacher on SMHW and we will reset it for you.



If your password has been reset it is now

carleton21











All topics

Revision

SQL

Seneca





SCHOOL



























## Stuck?

Your first port of call is your class teacher if you are in Google Classroom already – but you can always email <a href="mailto:admin@carletonhigh.patrust.org.uk">admin@carletonhigh.patrust.org.uk</a> and we will get back to you.