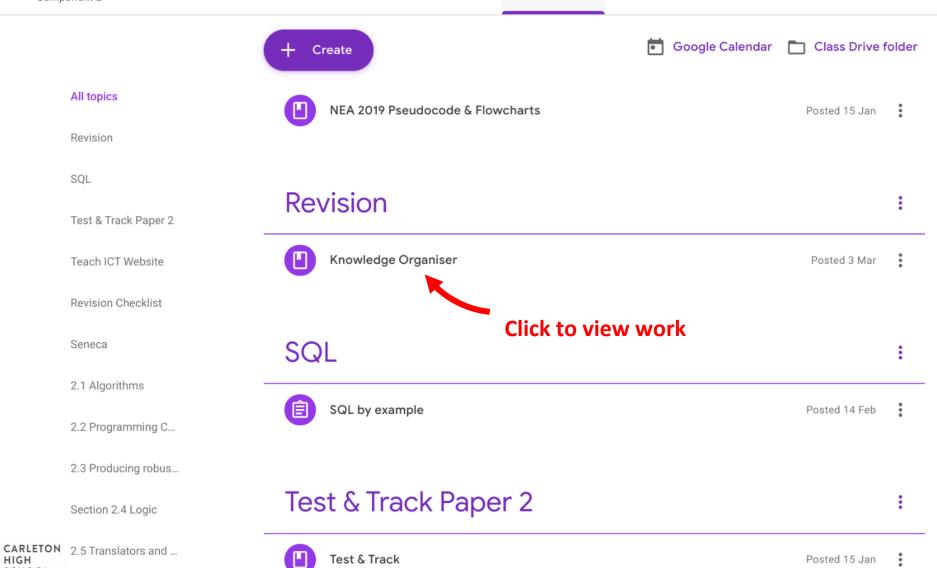

## Stuck?

Your first port of call is your class teacher if you are in Google Classroom already – but you can always email <a href="mailto:admin@carletonhigh.patrust.org.uk">admin@carletonhigh.patrust.org.uk</a> and we will get back to you.