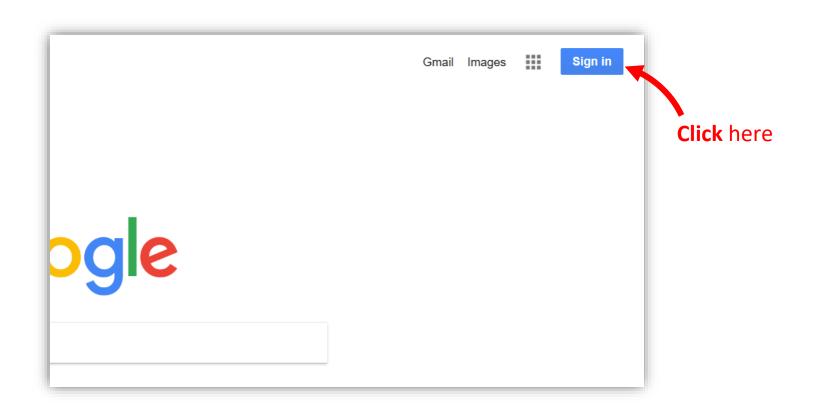

## Logging into Google Classroom

## Signing in

You should know your password.

If you cannot remember it and haven't had it reset in school, message your teacher on SMHW and we will reset it for you.

If your password has been reset it is now