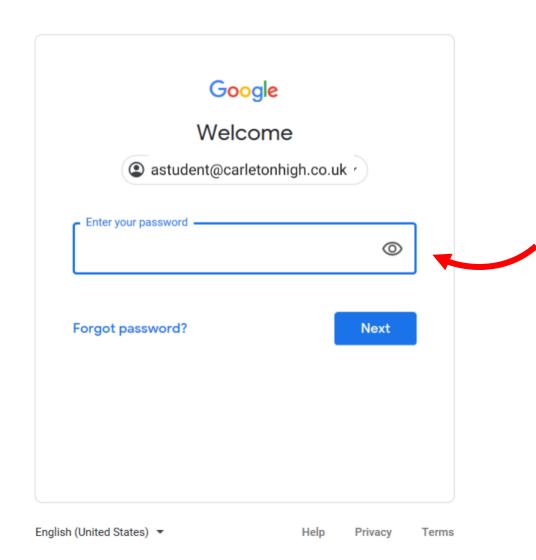

## Logging into Google Classroom

## Signing in

You should know your password.

If you cannot remember it and haven't had it reset in school, message your teacher on SMHW and we will reset it for you.

If your password has been reset it is now

carleton21

All topics

Revision

SQL

Seneca

SCHOOL