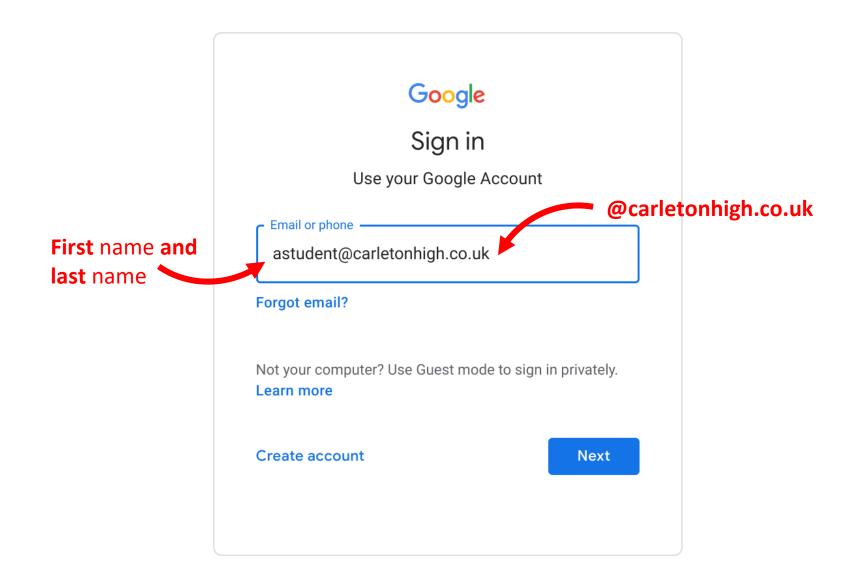

## Logging into Google Classroom

## Signing in

You should know your password.

If you cannot remember it and haven't had it reset in school, message your teacher on SMHW and we will reset it for you.

If your password has been reset it is now

carleton21

All topics

Revision

SQL

Seneca

SCHOOL